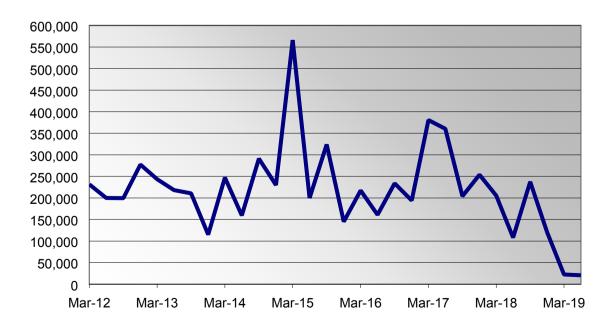

### 4. Transaction costs

## 4.1 Transaction costs for the quarter were as follows:

| Manager  | Asset Class     | Fund Size<br>£m |
|----------|-----------------|-----------------|
| In-House | Global equity   | 32.6            |
| ASI      | UK equity       | 10.0            |
| In-House | US equity       | 122.1           |
| Jupiter  | European equity | 172.2           |
| M-BA     | Pacific equity  | 66.2            |
| ASI      | Bonds           | 352.7           |
|          |                 |                 |

|          |                 | Purchases  |          | Sales      |          |        |
|----------|-----------------|------------|----------|------------|----------|--------|
| Manager  | Asset Class     | Commission | Expenses | Commission | Expenses | Total  |
|          |                 | £          | £        | £          | £        | £      |
| In-House | Global equity   | 352        | 239      | 1,001      | 415      | 2,008  |
| ASI      | UK equity       | 0          | 0        | 0          | 0        | o      |
| In-House | US equity       | 329        | 0        | 492        | 34       | 855    |
| Jupiter  | European equity | 1,917      | 3,080    | 755        | 0        | 5,753  |
| M-BA     | Pacific equity  | 5,507      | 936      | 3,784      | 1,820    | 12,047 |
| ASI      | Bonds           | 0          | 0        | 0          | 0        | o      |
| Total    |                 | 8,106      | 4,256    | 6,032      | 2,269    | 20,662 |

# **Total Transaction Costs**