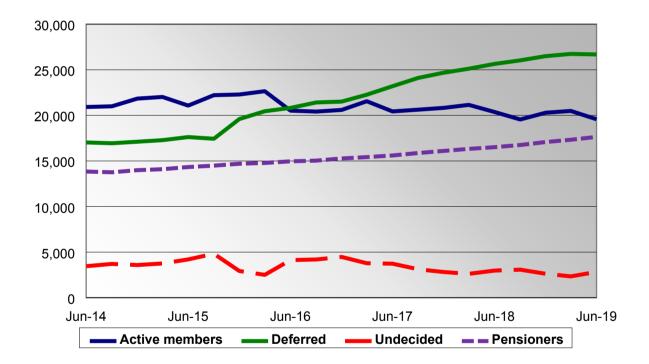

### 5. Membership Statistics

5.1 The change in membership statistics for the guarter is as follows:

|                       | 31 Mar          | 30 June         | Change      |
|-----------------------|-----------------|-----------------|-------------|
| Active members        | 20,485          | 19,574          | -911        |
| Deferred<br>Undecided | 26,741<br>2,337 | 26,682<br>2,829 | -59<br>+492 |
| Pensioners            | 17,326          | 17,637          | +311        |
| Total                 | 66,889          | 66,722          | -167        |

5.2 The change in membership statistics for the last 5 years is shown in the graph below: